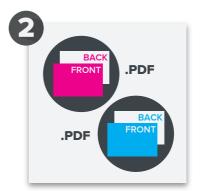

We also need the artwork supplied in a way that allows the fronts and backs to automatically back up correctly. So they either have to be supplied within 1 pdf as front, back, front, back, etc 1 or as pairs with 1 pdf for each card you'd like printed that includes a front and a back 2.