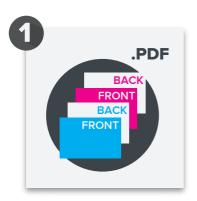

We also need the artwork supplied in a way that allows the fronts and backs to automatically back up correctly. So they either have to be supplied within 1 pdf as front, back, front, back, etc 1 or as pairs with 1 pdf for each card you'd like printed that includes a front and a back 2.